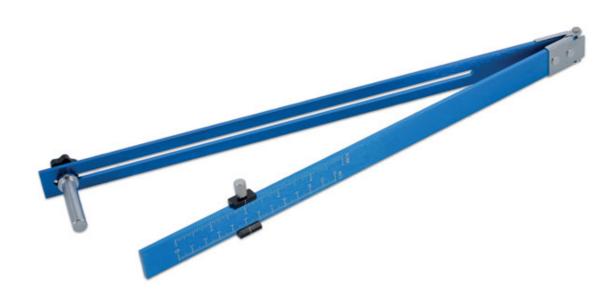

## Folding Suspension Height Gauge - Motorcycle

Suspension set-up is often thought of as the "black art" of the motorcycling world and is often ignored. The Laser Motorcycle suspension height and sag gauge has been designed to make setting and tuning your motorcycle suspension easier. This dedicated folding gauge allows the user to check and set the unloaded static height, suspension sag and loaded travel to ensure best use is made of the motorcycle suspension system.

## **Additional Information**

- · Adjustable, folding suspension scale.
- · Ideal for setting up front and rear suspension on road, race and off-road motorcycles.
- · Can be used to measure ride height and sag.
- 760mm extended length with sliding cone to locate on the wheel centre; 120mm measuring range.
- Use with Laser Motorcycle Stand/Wheel Chock (Part No. 5671) to keep the bike vertical.