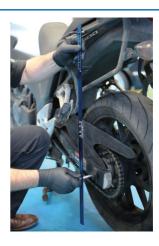

## Folding Suspension Height Gauge - Motorcycle

Suspension set-up is often thought of as the "black art" of the motorcycling world and is often ignored. The Laser Motorcycle suspension height and sag gauge has been designed to make setting and tuning your motorcycle suspension easier. This dedicated folding gauge allows the user to check and set the unloaded static height, suspension sag and loaded travel to ensure best use is made of the motorcycle suspension system.

## **Additional Information**

- · Adjustable, folding suspension scale.
- · Ideal for setting up front and rear suspension on road, race and off-road motorcycles.
- · Can be used to measure ride height and sag.
- 760mm extended length with sliding cone to locate on the wheel centre; 120mm measuring range.
- Use with Laser Motorcycle Stand/Wheel Chock (Part No. 5671) to keep the bike vertical.