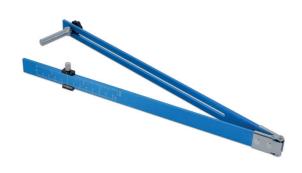

## Folding Suspension Height Gauge - Motorcycle

Suspension set-up is often thought of as the "black art" of the motorcycling world and is often ignored. The Laser Motorcycle suspension height and sag gauge has been designed to make setting and tuning your motorcycle suspension easier. This dedicated folding gauge allows the user to check and set the unloaded static height, suspension sag and loaded travel to ensure best use is made of the motorcycle suspension system.

## **Additional Information**

- · Adjustable, folding suspension scale.
- · Ideal for setting up front and rear suspension on road, race and off-road motorcycles.
- · Can be used to measure ride height and sag.
- 760mm extended length with sliding cone to locate on the wheel centre; 120mm measuring range.
- Use with Laser Motorcycle Stand/Wheel Chock (Part No. 5671) to keep the bike vertical.