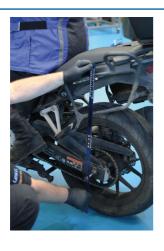

## Folding Suspension Height Gauge - Motorcycle

Suspension set-up is often thought of as the "black art" of the motorcycling world and is often ignored. The Laser Motorcycle suspension height and sag gauge has been designed to make setting and tuning your motorcycle suspension easier. This dedicated folding gauge allows the user to check and set the unloaded static height, suspension sag and loaded travel to ensure best use is made of the motorcycle suspension system.

## **Additional Information**

- · Adjustable, folding suspension scale.
- · Ideal for setting up front and rear suspension on road, race and off-road motorcycles.
- · Can be used to measure ride height and sag.
- 760mm extended length with sliding cone to locate on the wheel centre; 120mm measuring range.
- Use with Laser Motorcycle Stand/Wheel Chock (Part No. 5671) to keep the bike vertical.