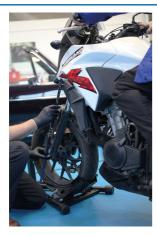

## Folding Suspension Height Gauge - Motorcycle

Suspension set-up is often thought of as the "black art" of the motorcycling world and is often ignored. The Laser Motorcycle suspension height and sag gauge has been designed to make setting and tuning your motorcycle suspension easier. This dedicated folding gauge allows the user to check and set the unloaded static height, suspension sag and loaded travel to ensure best use is made of the motorcycle suspension system.

## **Additional Information**

- · Adjustable, folding suspension scale.
- · Ideal for setting up front and rear suspension on road, race and off-road motorcycles.
- · Can be used to measure ride height and sag.
- 760mm extended length with sliding cone to locate on the wheel centre; 120mm measuring range.
- Use with Laser Motorcycle Stand/Wheel Chock (Part No. 5671) to keep the bike vertical.